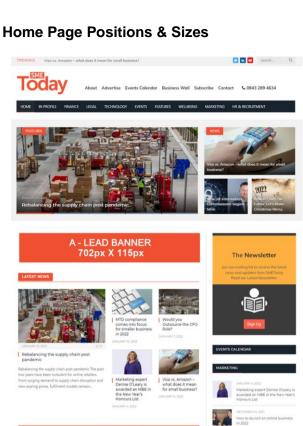

## **Home Page Advertisements Rates:**

|              | Top of page (Banner A) | Body of page<br>(Banner B) | Bottom of page (Banner C) | Sidebar<br>(Tile D) |
|--------------|------------------------|----------------------------|---------------------------|---------------------|
| Sizes        | 702px X 115px          | 702px X 115px              | 702px X 115px             | 325px X 165px       |
| 1 – 4 weeks  | £360/week              | £320/week                  | £285/week                 | £220/week           |
| 5 – 8 weeks  | £324/week              | £288/week                  | £256/week                 | £198/week           |
| 9 – 12 weeks | £306/week              | £277/week                  | £246/week                 | £197/week           |