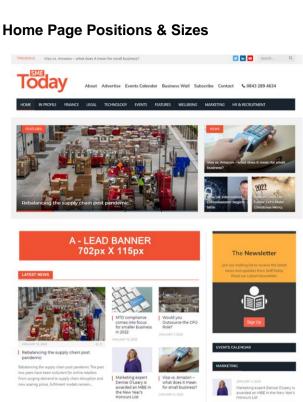

## **Home Page Advertisements Rates:**

|              | Top of page<br>(Banner A) | Body of page<br>(Banner B) | Bottom of page (Banner C) | Sidebar<br>(Tile D) |
|--------------|---------------------------|----------------------------|---------------------------|---------------------|
| Sizes        | 702px X 115px             | 702px X 115px              | 702px X 115px             | 325рх Х 165рх       |
| 1 – 4 weeks  | £360/week                 | £320/week                  | £285/week                 | £220/week           |
| 5 – 8 weeks  | £324/week                 | £288/week                  | £256/week                 | £198/week           |
| 9 – 12 weeks | £306/week                 | £277/week                  | £246/week                 | £197/week           |

### **B-BANNER** 702px X 115px

# B - BANNER 702px X 115px

## C - BANNER 702px X 115px

702px X 115px

# C - BANNER

325px X 165px

## D-TILE 325px X 165px